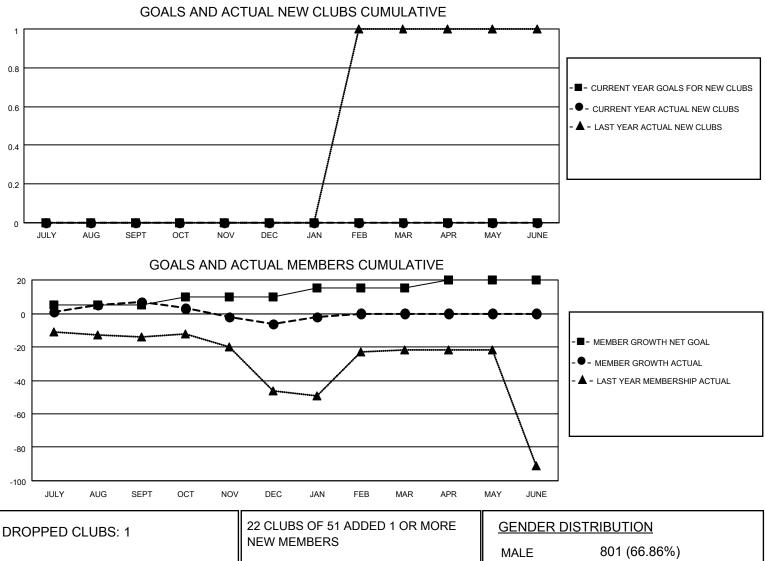

## LOCATION NEW YORK

District 20 Y

Results as of: 1/31/2021

| Clubs                 |               |           |               | Members               |                        |                         |                                                    |  |  |
|-----------------------|---------------|-----------|---------------|-----------------------|------------------------|-------------------------|----------------------------------------------------|--|--|
| RESULTS FOR 2020-2021 |               |           |               | RESULTS FOR 2020-2021 |                        |                         |                                                    |  |  |
| QUARTER               | NEW CLUB GOAL | NEW CLUBS | DROPPED CLUBS | QUARTER               | BER GROWTH NET<br>GOAL | MEMBER GROWTH<br>ACTUAL | DROPPED<br>MEMBERS ACTUAL<br>(including transfers) |  |  |
| JULY/AUG/SEPT         | 0             | 0         | 1             | JULY/AUG/SEPT         | 5                      | 21                      | 13                                                 |  |  |
| OCT/NOV/DEC           | 0             | 0         | 0             | OCT/NOV/DEC           | 5                      | 14                      | 26                                                 |  |  |
| JAN/FEB/MAR           | 0             | 0         | 0             | JAN/FEB/MAR           | 5                      | 5                       | 1                                                  |  |  |
| APR/MAY/JUNE          | 0             | 0         | 0             | APR/MAY/JUNE          | 5                      | 0                       | 0                                                  |  |  |

| DROPPED CLUBS: 1 |              | 22 CLUBS OF STADDED TOR MORE | GENDER DISTRIBUTION        |              |     |
|------------------|--------------|------------------------------|----------------------------|--------------|-----|
|                  |              | NEW MEMBERS                  | MALE                       | 801 (66.86%) |     |
|                  |              | 1                            | FEMALE                     | 397 (33.14%) |     |
| DROPPED MEMBERS  |              |                              |                            |              |     |
| DECEASED         | 11           | CLICK HERE FOR CUMULATIVE    | TOTAL FAMILY UNIT MEMBERS  |              | 232 |
| CLUB CANCELLED   | 0            | MEMBERSHIP DATA              | FAMILY MEMBERS PAYING HALF |              | 110 |
| OTHER            | 29           |                              |                            |              | 119 |
| TOTAL            | 40           |                              |                            |              |     |
|                  | <b>. .</b> . |                              | <b>_</b>                   |              |     |